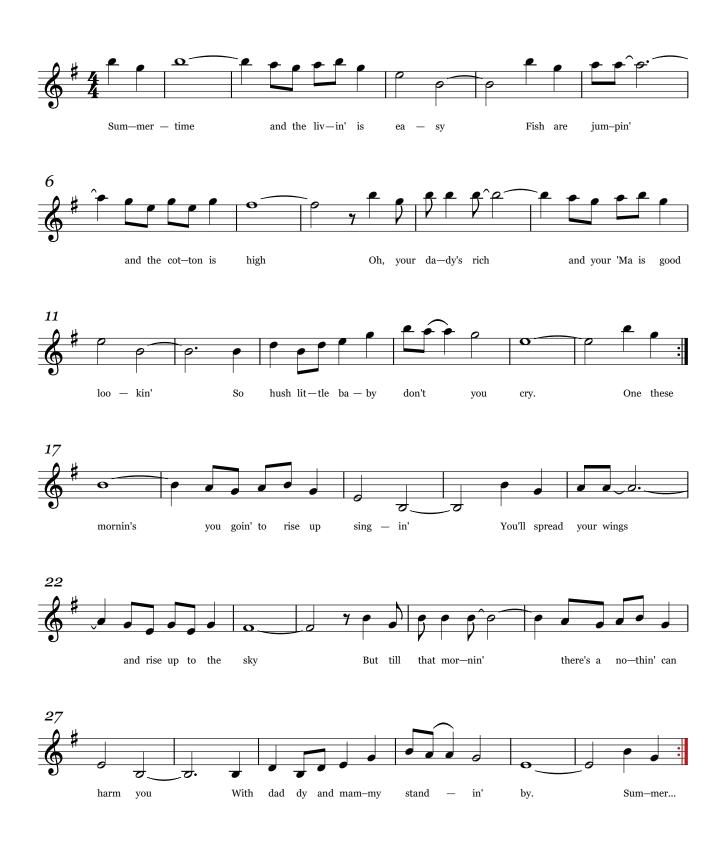

| 10       |
| Vive le vent       | 11       |
| Autumn leaves      | 12       |
| El condor del pasa | 13       |
| Pavane             | 14       |
| Aux champs élysées | 15       |
| Love me tender     | 16       |
| Summertime         | 17       |
| The entertainer    | 18       |
| Pour Élise         | 19       |
| Sakura             | 20       |
| Chanson chinoise   | 21       |
| Super Mario        | 22 et 23 |
| Étude no.1         | 24       |
| Étude no.2         | 25       |
| Étude no.3         | 26       |
| Petit Rondo        | 27       |

## Pièces en duo

| Petit blues à deux |          |
|--------------------|----------|
| We will rock you   |          |
| Hallelujah         | 30 et 31 |

## Summertime

G. Gershwin - Porgy and Bess

Arr.: Samuel Laroche-Pagé